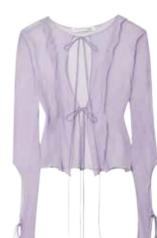

£2,995, huishanzhang.com

SILK CHIFFON DRESS This vintage-inspired piece typifies Gucci's flare for the romantic.

£3,150, gucci.com

CHRISTOPHER ESBER TOP This tie-front top is barely there; a fine-spun membrane in gorgeous lilac.

£319, net-a-porter.com

TWIST BOOTIE 105 A stretch-mesh shoe with a gold metallic heel? It's a 'yes' from us.

£950, aquazzura.com

FRANCA PURSE Channel Glinda the Good Witch with this Swarovski-studded mini-bag.