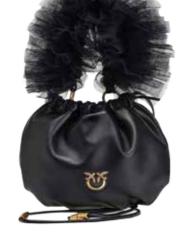

£825, zimmermann.com

NAPPA LEATHER MINI BAG What could be better than a huge tulle embellishment in place of a handle?

£315, pinko.com

MARIEL GOWN This dress is basically an explosion of tulle, masterfully refined with a grosgrain ribbon belt. It's the perfect blend of campy and couture.