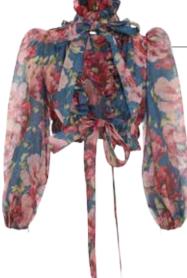

## SITLE THEN SITLE THEN

Edited by: Anna Solomon

HIGH TIDE BODICE When it comes to pretty, nostalgic fashion, Zimmermann can't be beat. This crop features a ruffled hem and blouson sleeves in diaphanous fabric.