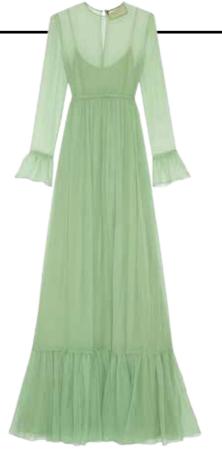

£825, zimmermann.com

NAPPA LEATHER MINI BAG What could be better than a huge tulle embellishment in place of a handle?

£315, pinko.com

MARIEL GOWN This dress is basically an explosion of tulle, masterfully refined with a grosgrain ribbon belt. It's the perfect blend of campy and couture.