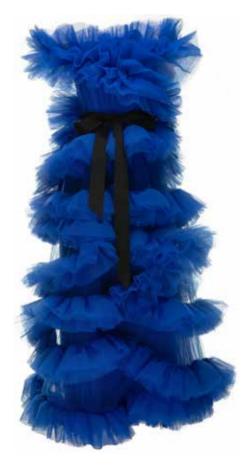

£825, zimmermann.com

NAPPA LEATHER MINI BAG What could be better than a huge tulle embellishment in place of a handle?

£315, pinko.com

MARIEL GOWN This dress is basically an explosion of tulle, masterfully refined with a grosgrain ribbon belt. It's the perfect blend of campy and couture.

£2,995, huishanzhang.com

SILK CHIFFON DRESS This vintage-inspired piece typifies Gucci's flare for the romantic.

£3,150, gucci.com

CHRISTOPHER ESBER TOP This tie-front top is barely there; a fine-spun membrane in gorgeous lilac.